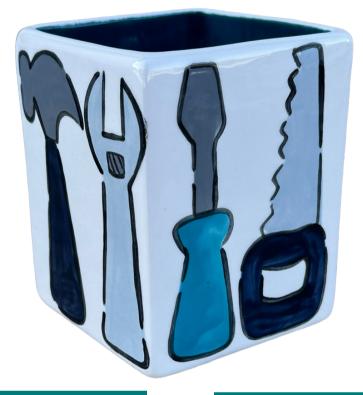

# TOOL CONTAINER

### INSTRUCTIONS

- 1. Use a pen to trace on the NCR pattern sby pressing firmly while tracing over the design.
- 2. Fill the handles of the tools with 3 coats of either Stonewash or Turquoise.
- 3. Fill in the metal on the tools with 3 coats of either Battleship or London Fog.
- 4. Add some water to Licorice paint, 50% water to 50% paint. Use the liner brush to create a broken outline around the tools.
- 5. Use a fan brush to paint 3 coats of Indigo to the inside of the pot.

## TIPS

- 3 coats of paint will give you a solid color.
- Don't stress about the outline, we are looking for a messy broken line.

Color Me Mine

 $\circledast$  \$1998-2023 Color Me Mine Enterprises, Inc. All Rights Reserved.