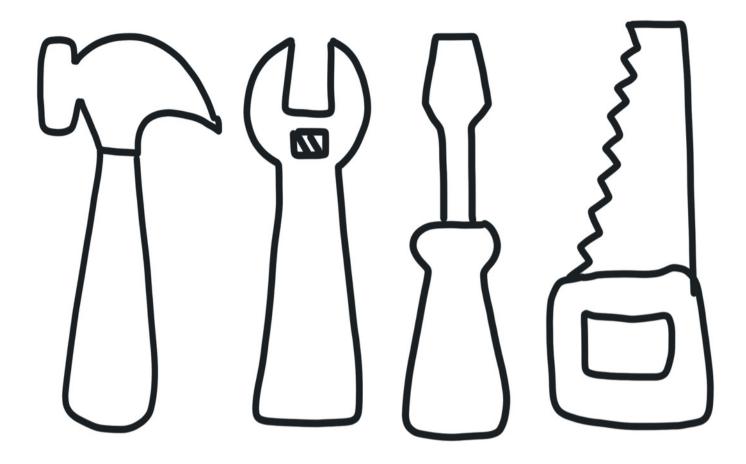

#### MATERIALS

CCX082 Square Flower Pot Medium Brush NCR Pattern Liner Brush Fan Brush Pen

### INSTRUCTIONS

- 1. Use a pen to trace on the NCR pattern sby pressing firmly while tracing over the design.
- 2. Fill the handles of the tools with 3 coats of either Stonewash or Turquoise.
- 3. Fill in the metal on the tools with 3 coats of either Battleship or London Fog.
- 4. Add some water to Licorice paint, 50% water to 50% paint. Use the liner brush to create a broken outline around the tools.
- 5. Use a fan brush to paint 3 coats of Indigo to the inside of the pot.