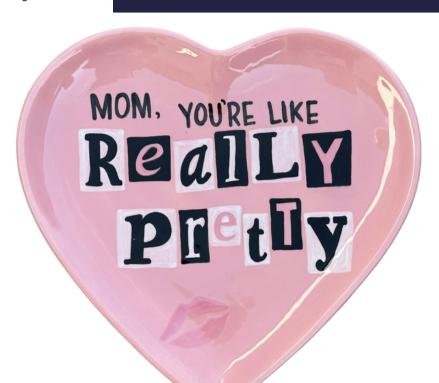

REALLY PRETTY HEART PLATE

Simple Techniques - Stunning Effects

## INSTRUCTIONS

- 1. Use a fan brush to apply 3 coats of Chiffon to the top of the plate. Allow the plate to dry.
- 2. Use the NCR pattern to trace on the word plattern by pressing firmly with a pen as you trace over the design.
- 3. Use a detail brush to fill in the box around each letter with 3 coats of either Licorice or Snowflake.
- 4. Use the NCR pattern to trace on as many lips as you'd like, we did one.
- 5. Use a detail brush to fill in the letters with 2–3 coats of desired color. We used Snowflake, Licorice, and Pretty in Pink.
- 6. Use a detail brush to paint in the "mom, you're like" words with one coat of Licorice paint.
- 7. Fill in the lips with 3 coats of Pretty In Pink.

## **TIPS**

- When using a brush, the harder you press on the brush the heavier the lines will be.
- 3 coats of paint will give you a solid color.

THIS